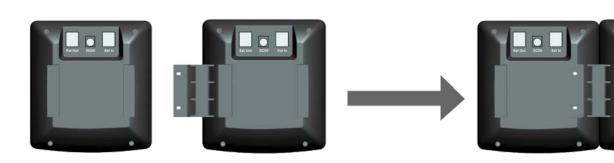

#### Simple Installation & Connection

#### **Physical Features**

38 programmable keys each with a dual-color LED 2 RJ-11 ports for data In/Out Power adapter: Input: AC 100~240V Output: DC 5V/3A Weight: 0.45 kg Dimension: 145 x 182 x 100 mm