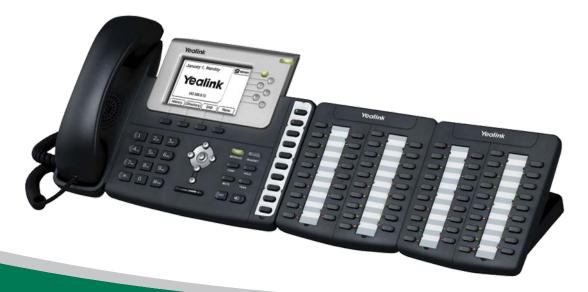

# EXP38

**Expansion Module Added versatility for your Yealink IP phone** 

Add functionality to your Yealink IP phone with an EXP38 expansion module of 38 fully programmable DSS keys with dual colour LED, connected to your handset by RJ11 line cord. For larger installations, up to 6 modules can be linked to provide up to 228 keys. The programmable keys can support any of the IP-PBX functions available on the IP phone. The EXP38 is ideal for anyone called upon to manage and monitor a large number of calls.

### Expandability

Supports up to 6 modules with 228 programmable keys