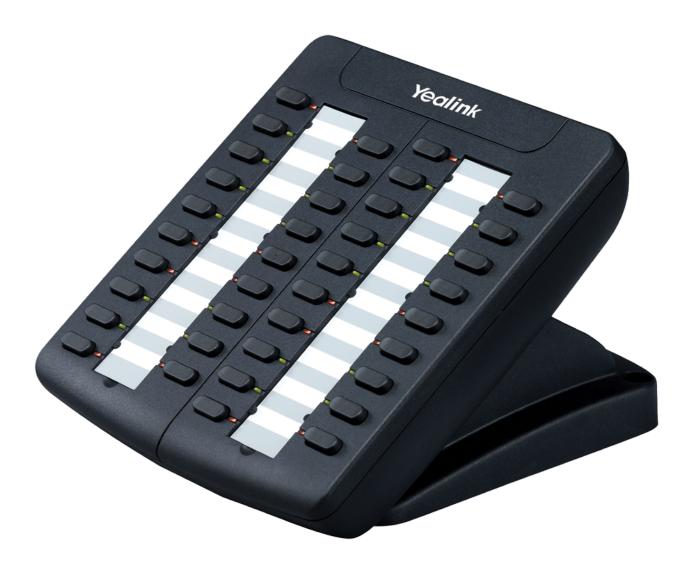

# EXP38

**Expansion Module Added versatility for your Yealink IP phone** 

Add functionality to your Yealink IP phone with an EXP38 expansion module of 38 fully programmable DSS keys with dual colour LED, connected to your handset by RJ11 line cord. For larger installations, up to 6 modules can be linked to provide up to 228 keys. The programmable keys can support any of the IP-PBX functions available on the IP phone. The EXP38 is ideal for anyone called upon to manage and monitor a large number of calls.

#### **Physical Features**

38 programmable keys each with a dual-color LED 2 RJ-11 ports for data In/Out Power adapter: Input: AC 100~240V Output: DC 5V/3A Weight: 0.45 kg Dimension: 145 x 182 x 100 mm