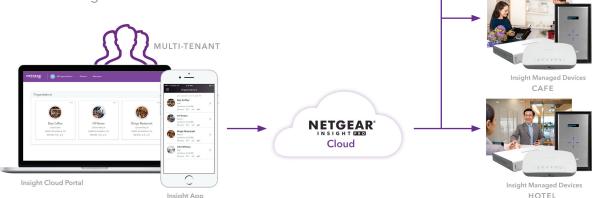

#### **Remote Monitoring**

- Visibility & control from one central dashboard
- Instant alerts & notifications
- Device usage monitoring

#### **Multi-site Management**

- Remote firmware upgrade
- Multi-network management
- From any screen and any location